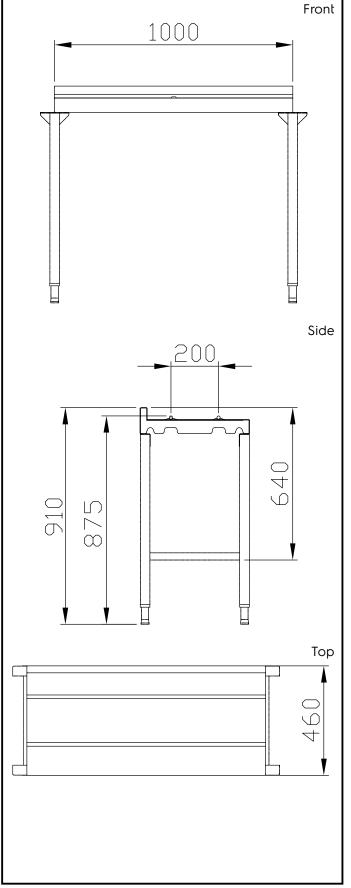

## Handling System for Rack Type Cord Conveyor for Trays, Sorting Low Edge - 1000mm

| External dimensions, Width:  |
|------------------------------|
| 865125 (HSCCTL10)            |
| External dimensions, Depth:  |
| External dimensions, Height: |
| Net weight:                  |
| Height adjustment:           |
|                              |

1000 mm 460 mm 110 mm 13 kg 50/50 mm Stainless Steel AISI 304 -EN 1.4301

Basin material:

Handling System for Rack Type Cord Conveyor for Trays, Sorting Low Edge - 1000mm

The company reserves the right to make modifications to the products without prior notice. All information correct at time of printing.