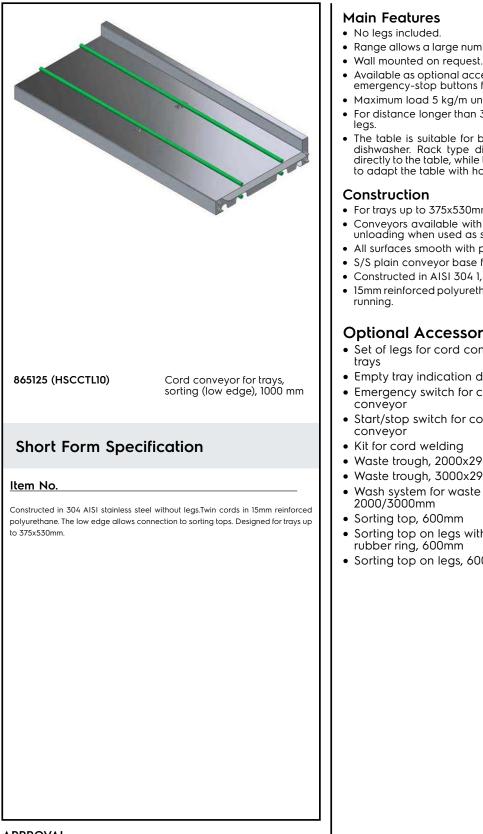

# Electrolux PROFESSIONAL

Handling System for Rack Type Cord Conveyor for Trays, Sorting Low Edge - 1000mm

| ITEM #       |  |
|--------------|--|
| MODEL #      |  |
| NAME #       |  |
| <u>SIS #</u> |  |
| AIA #        |  |

## Main Features

- No legs included.
- Range allows a large number of conveyor combinations.
- Available as optional accessory a remote easy-to reach emergency-stop buttons fitted where required.
- Maximum load 5 kg/m uniformally spread.
- For distance longer than 3m: required additional pair of
- The table is suitable for both rack type and hood type dishwasher. Rack type dishwasher can be connected directly to the table, while there are optional accessories to adapt the table with hood type dishwasher.

### Construction

- For trays up to 375x530mm.
- Conveyors available with low edge on one side, to aid unloading when used as sorting unit.
- All surfaces smooth with polished finish.
- S/S plain conveyor base for easy cleaning.
- Constructed in AISI 304 1,5mm stainless steel.
- 15mm reinforced polyurethane cord, for smooth and easy running.